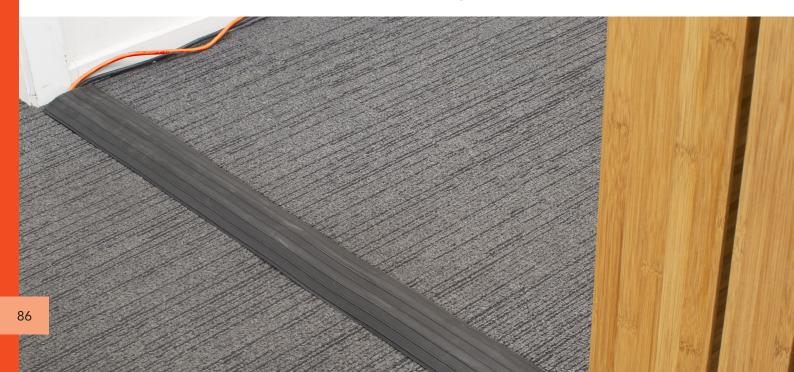

## **CORD COVER**

The Cord Cover is a moulded rubber which is designed to keep cords and cables tidy in the workplace. It also prevents trip hazards as all wires are contained inside and it helps keep offices and workplaces looking tidy.