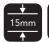

| CODE          | SIZE (mm W x H x L) |
|---------------|---------------------|
| Small Channel |                     |
| CC20100       | 80 x 15 x 1000      |
| CC20W         | 80 x 15 per metre   |
| CC20R         | 80 x 15 x 3000 roll |
|               |                     |