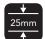

## Large Channel

| CC40W | 80 x 25 per metre   |
|-------|---------------------|
| CC40R | 80 x 25 x 3000 roll |

\*Mat sizes may vary + / - 5%