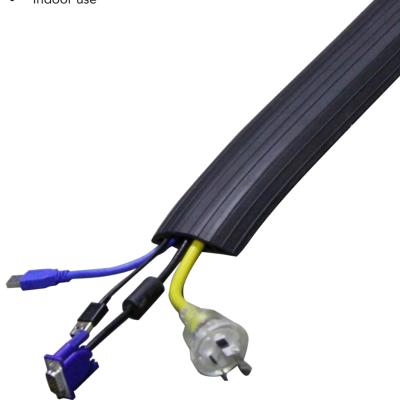

## **CORD COVER**

The Cord Cover is a moulded rubber which is designed to keep cords and cables tidy in the workplace. It also prevents trip hazards as all wires are contained inside and it helps keep offices and workplaces looking tidy.

## **FEATURES**

- Ideal for offices, living areas, work places
- Can be cut to shorter lengths from 3m
- Keeps cords safe and tidy
- Indoor use