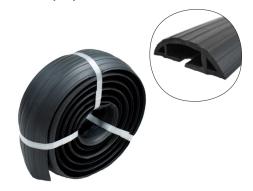

## **CORD COVER**

The Cord Cover is a moulded rubber which is designed to keep cords and cables tidy in the workplace. It also prevents trip hazards as all wires are contained inside and it helps keep offices and workplaces looking tidy.

| CODE          | SIZE (mm W x H x L) |
|---------------|---------------------|
| Small Channel |                     |
| CC20100       | 80 x 15 x 1000      |
| CC20W         | 80 x 15 per metre   |
| CC20R         | 80 x 15 x 3000 roll |
|               |                     |

## Large Channel

| CC40W | 80 x 25 per metre   |
|-------|---------------------|
| CC40R | 80 x 25 x 3000 roll |

\*Mat sizes may vary + / - 5%